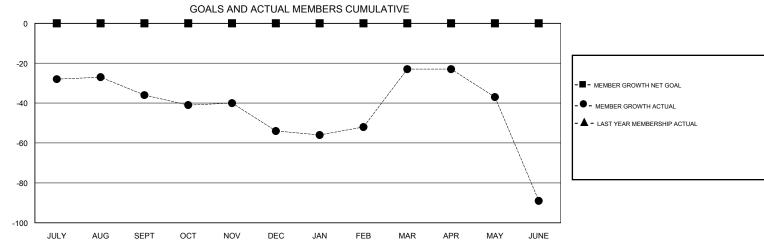

## **CINDY GREGG LOCATION VIRGINIA GMT CA** Clubs Members RESULTS FOR 2018-2019 RESULTS FOR 2018-2019 NEW CLUB GOAL NEW CLUBS DROPPED CLUBS MEMBER GROWTH NET MEMBER GROWTH DROPPED QUARTER QUARTER GOAL ACTUAL MEMBERS ACTUAL (including transfers) 0 0 0 0 49 76 JULY/AUG/SEPT JULY/AUG/SEPT 0 49 66 OCT/NOV/DEC OCT/NOV/DEC 0 0 0 80 41 JAN/FEB/MAR JAN/FEB/MAR 0 0 107 0 46 APR/MAY/JUNE APR/MAY/JUNE