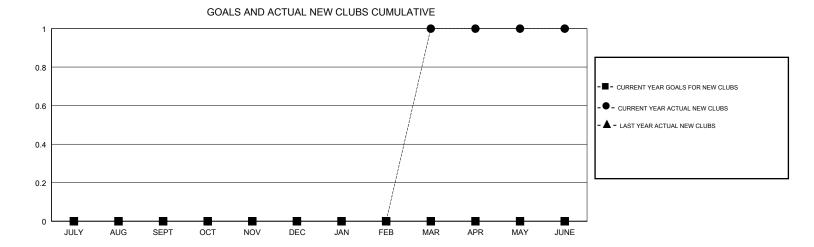

## **CINDY GREGG LOCATION VIRGINIA GMT CA** Clubs Members RESULTS FOR 2018-2019 RESULTS FOR 2018-2019 NEW CLUB GOAL NEW CLUBS DROPPED CLUBS MEMBER GROWTH NET MEMBER GROWTH DROPPED QUARTER QUARTER GOAL ACTUAL MEMBERS ACTUAL (including transfers) 0 0 0 0 49 76 JULY/AUG/SEPT JULY/AUG/SEPT 0 49 66 OCT/NOV/DEC OCT/NOV/DEC 0 0 0 80 41 JAN/FEB/MAR JAN/FEB/MAR 0 0 107 0 46 APR/MAY/JUNE APR/MAY/JUNE